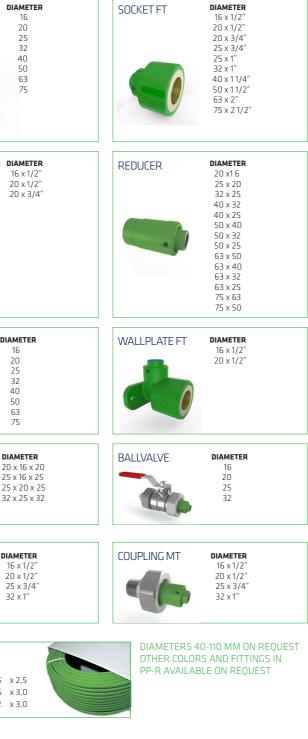

# SMARTWELD® COMPLETE RANGE OF 16-32 MM

|    | SOCKET MT                                                          | DIAMETER<br>16 × 1/2"<br>20 × 1/2"<br>20 × 3/4"<br>25 × 3/4"<br>25 × 1"<br>32 × 1"<br>40 × 1 1/4"<br>50 × 1 1/2"<br>63 × 2"<br>75 × 2 1/2" | SOCKET                                                                        | DL                                             |
|----|--------------------------------------------------------------------|--------------------------------------------------------------------------------------------------------------------------------------------|-------------------------------------------------------------------------------|------------------------------------------------|
|    | ELBOW                                                              | <b>DIAMETER</b><br>16<br>20<br>25<br>32<br>40<br>50<br>63<br>75                                                                            | ELBOW MT                                                                      | <b>DI</b><br>1<br>2<br>2                       |
|    | ELBOW FT                                                           | <b>DIAMETER</b><br>16 x1/2"<br>20 x 1/2"<br>20 x 3/4"                                                                                      | TEE                                                                           | <b>DIAN</b><br>1<br>2<br>3<br>4<br>5<br>6<br>7 |
|    | TEE FT                                                             | <b>DIAMETER</b><br>16 x1/2" x 16<br>20 x 1/2" x 20<br>25 x 3/4" x 25<br>32 x 1 x 32                                                        | REDUCED TEE                                                                   | DIA<br>20 x<br>25 x<br>25 x<br>32 x            |
|    | ENDCAP                                                             | <b>DIAMETER</b><br>16<br>20<br>25<br>32                                                                                                    | COUPLING FT                                                                   | <b>DIAI</b><br>16<br>20<br>25<br>32            |
|    | ADAPTER                                                            | DIAMETER<br>25x20<br>25x25<br>32x20<br>32x25                                                                                               | PIPE       DIAMETER       16     x 2,0       20     x 2,25       20     x 2,0 | 25 x<br>26 x<br>32 x                           |
| SM | SMARTWELD BV   HOGERWERF 11   4704 RV ROOSENDAAL   THE NETHERLANDS |                                                                                                                                            |                                                                               |                                                |