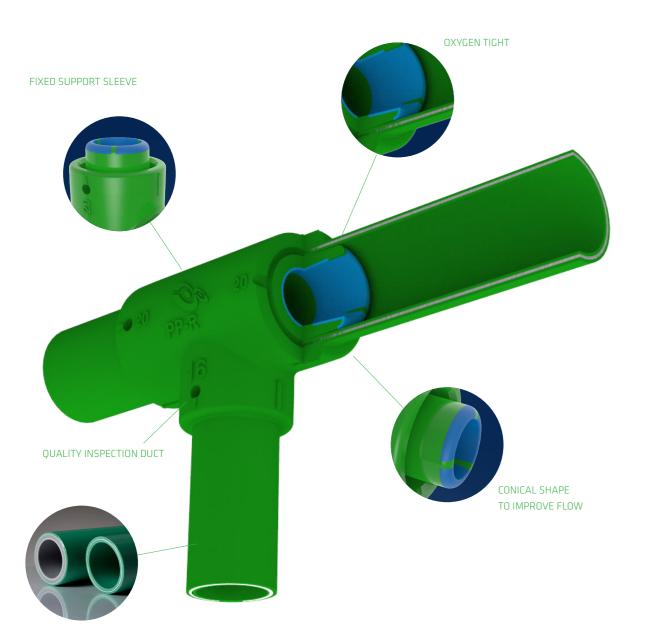

#### **A SUPERIOR CONNECTION** FOR MULTI LAYER PIPE SYSTEMS. **BEST QUALITY, LOWEST COST!**

SMARTWELD<sup>®</sup> FITTING TECHNOLOGY REALISES SIGNIFICANT SAVINGS IN COST OF MATERIALS AND TOOLS, AVOIDING FAILURE AND SAVE TIME.

# **SMARTWELD**<sup>®</sup> **PRODUCT RANGE**

SMARTWELD® COMBINES PROVEN WELDING TECHNOLOGY WITH REVOLUTIONARY FITTING TECHNOLOGY IN A WIDE RANGE.

LARGER INNER DIAMETER THAN TRADITIONAL FASER PP-R

WELDING TOOLS