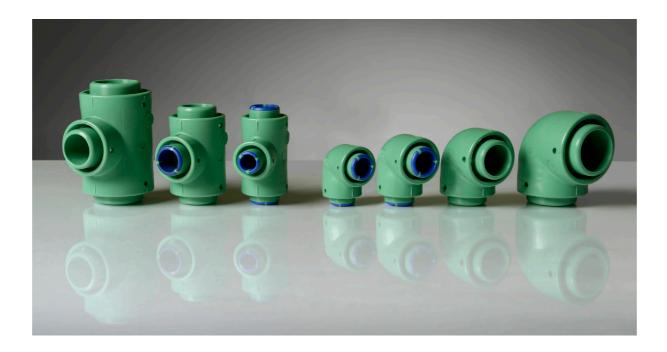

# SMARTWELD® COMPLETE RANGE OF 16-32 MM

|    | SOCKET MT                                                          | DIAMETER<br>16 × 1/2"<br>20 × 1/2"<br>20 × 3/4"<br>25 × 3/4"<br>25 × 1"<br>32 × 1"<br>40 × 1 1/4"<br>50 × 1 1/2"<br>63 × 2"<br>75 × 2 1/2" | SOCKET                                                                        | DL                                             |
|----|--------------------------------------------------------------------|--------------------------------------------------------------------------------------------------------------------------------------------|-------------------------------------------------------------------------------|------------------------------------------------|
|    | ELBOW                                                              | <b>DIAMETER</b><br>16<br>20<br>25<br>32<br>40<br>50<br>63<br>75                                                                            | ELBOW MT                                                                      | <b>DI</b><br>1<br>2<br>2                       |
|    | ELBOW FT                                                           | <b>DIAMETER</b><br>16 x1/2"<br>20 x 1/2"<br>20 x 3/4"                                                                                      | TEE                                                                           | <b>DIAN</b><br>1<br>2<br>3<br>4<br>5<br>6<br>7 |
|    | TEE FT                                                             | <b>DIAMETER</b><br>16 x1/2" x 16<br>20 x 1/2" x 20<br>25 x 3/4" x 25<br>32 x 1 x 32                                                        | REDUCED TEE                                                                   | DIA<br>20 x<br>25 x<br>25 x<br>32 x            |
|    | ENDCAP                                                             | <b>DIAMETER</b><br>16<br>20<br>25<br>32                                                                                                    | COUPLING FT                                                                   | <b>DIAI</b><br>16<br>20<br>25<br>32            |
|    | ADAPTER                                                            | DIAMETER<br>25x20<br>25x25<br>32x20<br>32x25                                                                                               | PIPE       DIAMETER       16     x 2,0       20     x 2,25       20     x 2,0 | 25 x<br>26 x<br>32 x                           |
| SM | SMARTWELD BV   HOGERWERF 11   4704 RV ROOSENDAAL   THE NETHERLANDS |                                                                                                                                            |                                                                               |                                                |

# **SMARTWELD**<sup>®</sup> **PRODUCT RANGE**

SMARTWELD® COMBINES PROVEN WELDING TECHNOLOGY WITH REVOLUTIONARY FITTING TECHNOLOGY IN A WIDE RANGE.

LARGER INNER DIAMETER THAN TRADITIONAL FASER PP-R

WELDING TOOLS